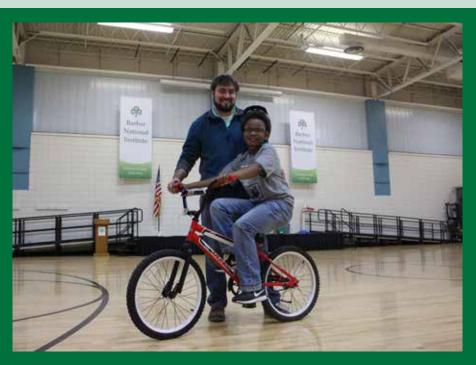

# Ready to Ride

Riding a bike is an important part of being a kid, and it's something that Shelton Williams dreamed about for a long time. Last school year, Shelton was introduced to the bike riding program in the Elizabeth Lee Black School with physical education and fitness instructor Gage Bunker. Shelton started riding with training wheels, and over the course of several months, developed skills to balance and steer on his own. This fall, he started riding on his own. For Shelton, the feeling of accomplishment is only surpassed by the fun he plans to have riding his bike with the other kids in his neighborhood.