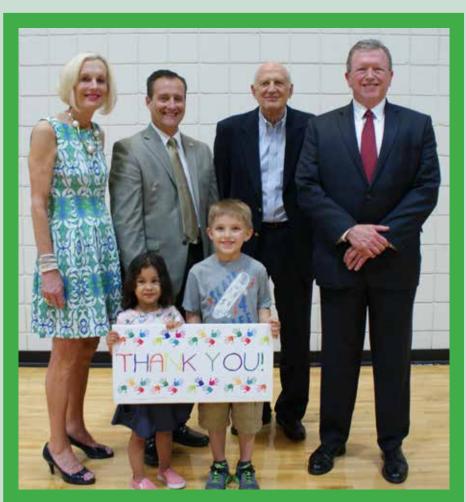

# **Donors Thanked for Gym Renovation**

A renovated gym is better meeting the diverse needs of students and adults at the Barber National Institute. Students Penny Lyle and Wyatt Dlugolenski from the Happy Hearts Preschool at the Barber National Institute join Dr. Maureen Barber-Carey, standing at left, executive vice president, and John Barber, standing at right, president and chief executive officer, to thank donors who supported the project. Donors include Randy Peterman, second from left, representing the Erie Insurance Giving Network; and Peter Russo, representing the Maureen Riazzi Fund of the Dayton Foundation. The gym renovation project was also supported by a \$50,000 grant from Ronald McDonald Charities of Erie; Wal-Mart; and the Panosian-Cornish families in memory of Lori Schloss.