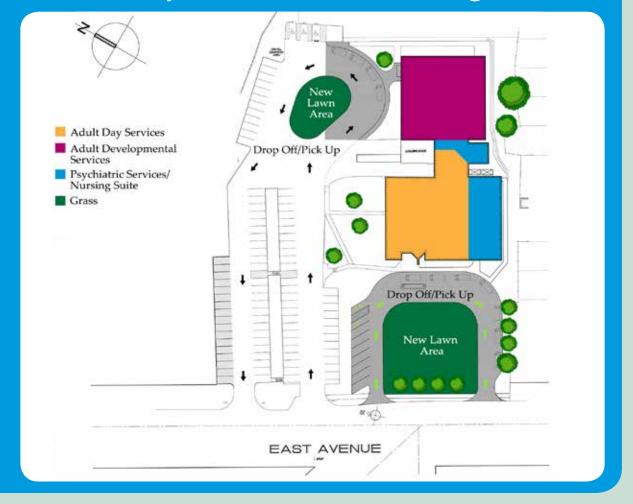

Most notably, your gifts are supporting the \$4.2 million expansion and renovation of program areas on our main campus and in new satellite sites in the community.

The renovation of our central facilities underscores our commitment to encouraging growth and stability in Erie's east Bayfront neighborhood. As our adult day programs here evolve to focus on job training and expanded opportunities, we are updating the space to enable better integration of behavioral health and medical services.

Sincerely,

John J. Barber

President & Chief Executive Officer

Maureen Barber-Carey, Ed.D.

Executive Vice President

The Barber National Institute has undertaken a \$4.2 million project to renovate and expand facilities on our main campus, including updates to areas providing adult day and adult developmental programs and nursing and psychiatric suites. The investment reflects our commitment to enhancing the environment for our services as well as the stability of our bayfront neighborhood. For information on naming opportunities for the renovated adult day facilities and medical suites please contact Laura Schaaf, director of Giving, at 814-874-5802.