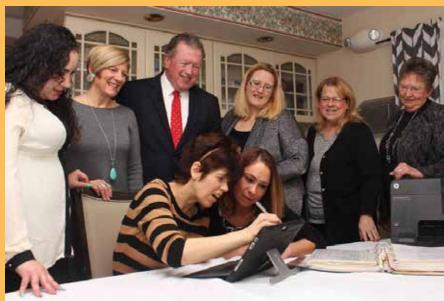

# **Erie Insurance Grant Helps Modernize Computer Systems**

The Erie Insurance Giving Network completed a two-year \$120,000 challenge grant to help fund a system-wide IT infrastructure upgrade for all Erie County Barber National Institute group homes. Group home resident Tracy Hazlett, seated left, and Tina Mattera, Residential Manager, showed some of the equipment, including new tablets and printers that were recently installed in all 52 group homes. Standing, from left, are Vanessa Munoz, Residential Support Associate at the Barber National Institute; Ann Scott, Community Outreach Manager at Erie Insurance; John Barber, President and Chief Executive Officer at Barber National Institute; Katie Maffeo, Director of Intellectual Disabilities Services; Laurie Callaghan, Director, IT Application Systems; and Jane Davis, Chief Information Officer. The project provided new computer hardware and applications to enhance care for more than 200 adult residents with intellectual or physical disabilities. Paper based records are now being transitioned into electronic records that enable staff to better share important information about medical issues or behavioral challenges in real time to more effectively respond to the needs of the adults.