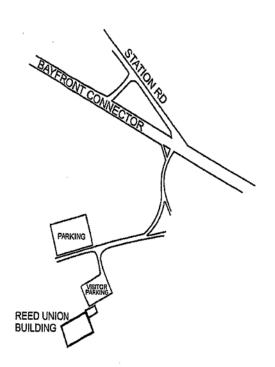

-------------------------------------------------------------|--|
| Penn State Behrend Reed Union Building on Friday, December 1, 2017 from 7:00p.m 9:00p.m. |  |
| Parent/Responsible Party Name for dancer                                                 |  |
| Phone Number                                                                             |  |
| Address                                                                                  |  |
| Contact Person for TonightPhone Number for Tonight                                       |  |
| Important Medical Info/Allergies                                                         |  |
| Pictures/Videos may be taken for publicity purposes Yes No                               |  |

## Directions to Penn State Behrend's Reed Union Building