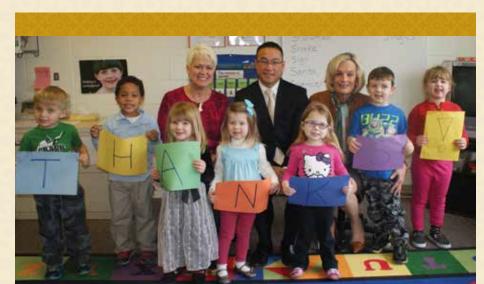

## **PNC Helps to Fund Preschool Scholarships**

In fiscal year 2014-15, PNC Bank donated \$25,000 to the Barber National Institute through the Educational Improvement Tax Credit Program. The donations were designated to fund Pre-K scholarships for qualifying preschool students. Dr. Maureen Barber-Carey, back row, right, executive vice president of the Barber National Institute, joined Happy Hearts Preschool students in thanking Vickie Lampe, back row, left, vice president client and community relations at PNC, and Jonathan Riley, PNC senior workplace business development officer. EITC enables businesses to receive a credit on Pennsylvania taxes when they make a donation to a participating non-profit organization.