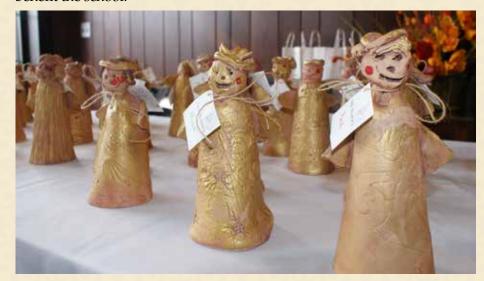

## **Artist Helps Students Bring Angels to Earth**

Local potter Lisa Salvia proved that angels don't necessarily need cherubic faces and flowing robes to help others. Some can have spaghettilike hair and names like Echo and Joo-Joo.

Salvia, pictured with student Jonah Derlink, brought together other artists and volunteers to work with students in the Elizabeth Lee Black School to create charming, one-of-a-kind clay angels that were available for sale at the Ladies Only Luncheon in 2015 and 2013, as well as in the Gift Shop. Proceeds from the sale benefited services for students in the school.

Salvia secured a donation of clay, and then helped students customize their angels by individually stamping their bodies and wings and creating faces, hair and halos. She transported all of the angels to her studio for firing and glazing before bringing them back to school for students to apply paint and name each celestial sculpture. The unique angels were a hit with shoppers for holiday gift giving, raising more than \$5,900 to benefit the school.