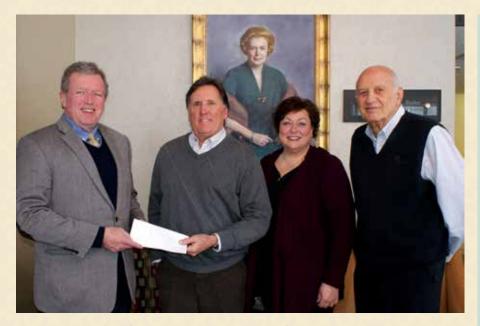

## **PNC Helps to Fund Preschool Scholarships**

In fiscal year 2014-15, PNC Bank donated \$25,000 to the Barber National Institute through the Educational Improvement Tax Credit Program. The donations were designated to fund Pre-K scholarships for qualifying preschool students. Dr. Maureen Barber-Carey, back row, right, executive vice president of the Barber National Institute, joined Happy Hearts Preschool students in thanking Vickie Lampe, back row, left, vice president client and community relations at PNC, and Jonathan Riley, PNC senior workplace business development officer. EITC enables businesses to receive a credit on Pennsylvania taxes when they make a donation to a participating non-profit organization.