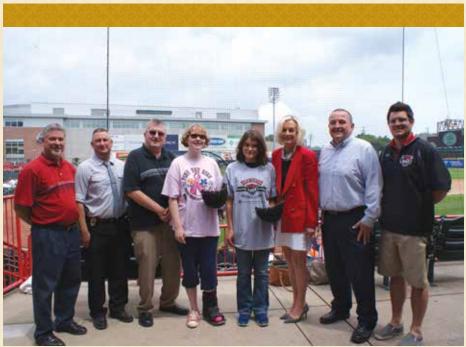

## **Siebenbuerger Donation A Hit!**

For the second year in a row, the Erie Siebenbuerger Club donated \$6,000 to fund day-long baseball clinics with the Erie SeaWolves for children and adults in programs at the Barber National Institute. Club president Chris Rendulic, treasurer Steve Curcio and board member Matt Gustafson met with clinic participants Kayla Bond and Andrea Hecker, as well as Dr. Maureen Barber-Carey, executive vice president of the Barber National Institute, Siebenbuerger Club recording secretary Paul Causgrove and Kevin Forte, director of corporate sales with the Erie SeaWolves. A clinic was held for children in Connections Camp and other behavioral health services at the Barber National Institute, and another session was offered for adults in Barber National Institute day and residential services.