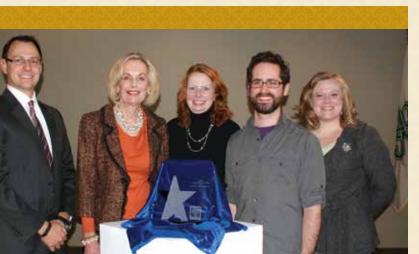

## **Donations Support Award-Winning Program**

Donations from First Niagara and Erie Arts & Culture helped fund an Artist-In-Residency Program in the Elizabeth Lee Black School that was recognized by the National Association of Private Special Education Centers. The residency, which received the Award for Leadership and Innovation, brought together Erie digital artist Jude Shingle to work with faculty and students in the creation of digital books, movies and animation to promote learning. Dr. Maureen Barber-Carey, second from left, thanked donors, from left, Michael Borowy and Lisa Slomski of First Niagara Bank, with artist Jude Shingle and Amanda Sissem, executive director of Erie Arts & Culture.